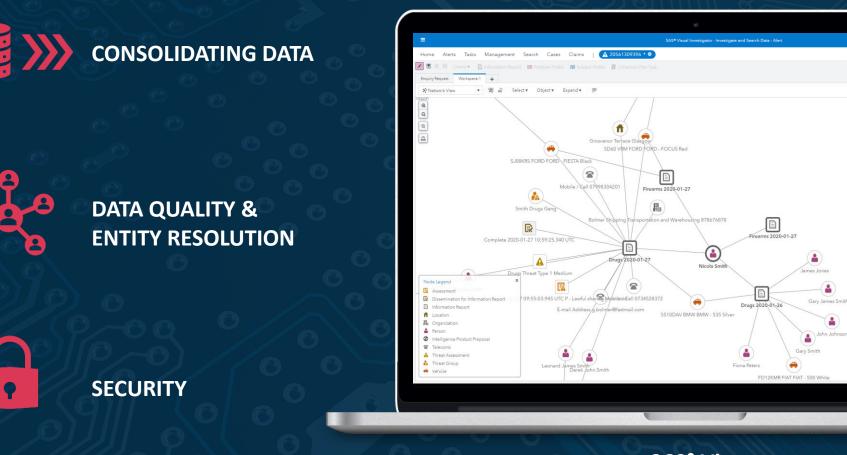

#### DATA MANAGEMENT

0 Comments

Selected objects:

.

Ð

Tools Object Inspector \*

Firearms 2020-01-27

Firearms 2020-01-27

Drugs 2020-01-27

Drugs 2020-01-26

Label

A... Nicola Smith

1

1 E 8

Sas

360° View

Alert Management

ANOMALIES

N

PATTERNS & RELATIONSHIPS

#### ANALYTICS **ALERTS** A 20561309396 · · 1 Managemer 0 Attachments 📝 🗐 📇 🖈 1 Workspace · Select · Object . GN Tools Object Inspector \* Claim # City 8319170 London Full Name Louis Turnbull Type Accident: vehicle only 8257261 Settled Registration # NB60 XHM ANOMALIES Claim - 8257261 Claim Status - Settle Insured rear ended to vehicle laim Value - £810.0 Registration # - OC66 BK8 cident Date - 2017-04-01 5/29/2017 Reported Date - 2017-04-0 0 Reported Date Garden Park Tower Gardens Roa 6/2/2017 R **PATTERNS &** f.e **RELATIONSHIPS**

#### ANALYTICS ALERTS A 20561309396 \* O Tasks Alerts 0 Attachments 📝 🔳 Object \* Tools Network Properties \* 00 Unadjusted nodes 🔻 "Stretch Layout \* Contract Layout Reset Layou A f Show node annotation Show node labels Show link labels ANOMALIES Show legend Expand Open JD58 PZY 2 -8257261 Settled Ben Collie e to **PATTERNS & RELATIONSHIPS**

**Network Analysis** 